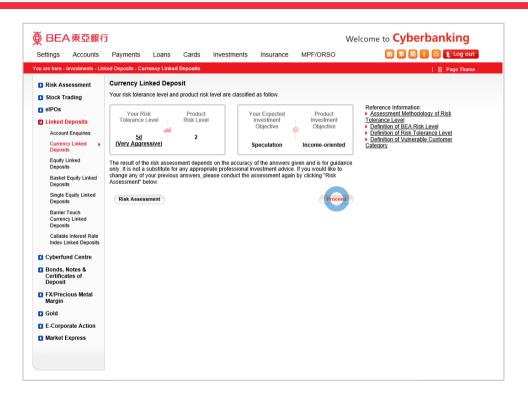

- Log in Cyberbanking with i-Token
  - Go to "Investment" > "Linked Deposits" and then "Currency Linked Deposits"
  - Select "Yes" to the acknowledgements and "Proceed"
- Enter your Deposit Amount and enquiry details
  - Select "Proceed"
- Select an "Indicative Coupon (% p.a.)"
- Select "Proceed" to confirm your Risk
  Tolerance Level
- Select your "Cash Settlement Account" and "Proceed"
- Tick the declaration checkboxes and select "Proceed"
- Review the transaction details and select "Confirm"
- 8 Your transaction is submitte

- Log in Cyberbanking with i-Toker
  - Go to "Investment" > "Linked Deposits" and then "Currency Linked Deposits"
  - Select "Yes" to the acknowledgements and "Proceed"
- Enter your Deposit Amount and enquiry details
  - Select "Proceed"
- Select an "Indicative Coupon (% p.a.)"
- Select "Proceed" to confirm your Risk
  Tolerance Level
- Select your "Cash Settlement Account" and "Proceed"
- Tick the declaration checkboxes and select "Proceed"
- Review the transaction details and selec "Confirm"
- 8 Your transaction is submitte

- Log in Cyberbanking with i-Token
  - Go to "Investment" > "Linked Deposits" and then "Currency Linked Deposits"
  - Select "Yes" to the acknowledgements and "Proceed"
- 2 Enter your Deposit Amount and enquiry details
  - Select "Proceed"
- Select an "Indicative Coupon (% p.a.)"
- Select "Proceed" to confirm your Risk
  Tolerance Level
- Select your "Cash Settlement Account" and "Proceed"
- Tick the declaration checkboxes and select "Proceed"
- Review the transaction details and selec "Confirm"
- Your transaction is submitte

- Log in Cyberbanking with i-Token
  - Go to "Investment" > "Linked Deposits" and then "Currency Linked Deposits"
  - Select "Yes" to the acknowledgements and "Proceed"
- 2 Enter your Deposit Amount and enquiry details
  - Select "Proceed"
- Select an "Indicative Coupon (% p.a.)"
- Select "Proceed" to confirm your Risk
  Tolerance Level
- Select your "Cash Settlement Account" and "Proceed"
- Tick the declaration checkboxes and select "Proceed"
- Review the transaction details and select "Confirm"
- 8 Your transaction is submitte

- Log in Cyberbanking with i-Token
  - Go to "Investment" > "Linked Deposits" and then "Currency Linked Deposits"
  - Select "Yes" to the acknowledgements and "Proceed"
- Enter your Deposit Amount and enquiry details
  - Select "Proceed"
- Select an "Indicative Coupon (% p.a.)"
- Select "Proceed" to confirm your Risk
  Tolerance Level
- Select your "Cash Settlement Account" and "Proceed"
- Tick the declaration checkboxes and select "Proceed"
- Review the transaction details and select "Confirm"
- Your transaction is submitte

- Log in Cyberbanking with i-Token
  - Go to "Investment" > "Linked Deposits" and then "Currency Linked Deposits"
  - Select "Yes" to the acknowledgements and "Proceed"
- 2 Enter your Deposit Amount and enquiry details
  - Select "Proceed"
- Select an "Indicative Coupon (% p.a.)"
- Select "Proceed" to confirm your Risk
  Tolerance Level
- Select your "Cash Settlement Account" and "Proceed"
- Tick the declaration checkboxes and select "Proceed"
- Review the transaction details and select "Confirm"
- 8 Your transaction is submitted