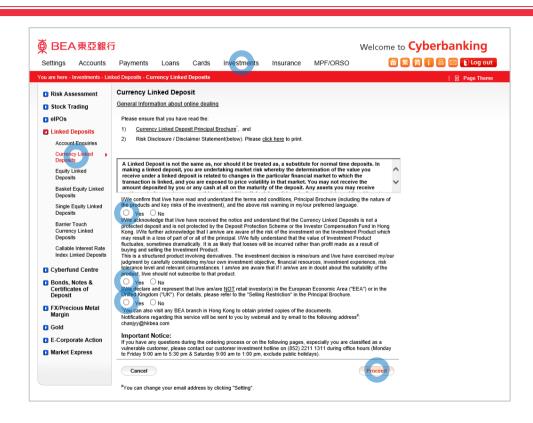

- Log in Cyberbanking with i-Token
  - Go to "Investment" > "Linked Deposits" and then "Currency Linked Deposits"
  - Select "Yes" to the acknowledgements and "Proceed"
- Enter your Deposit Amount and enquiry details
  - Select "Proceed"
- Select an "Indicative Coupon (% p.a.)"
- Select "Proceed" to confirm your Risk
  Tolerance Level
- Select your "Cash Settlement Account" and "Proceed"
- Tick the declaration checkboxes and select "Proceed"
- Review the transaction details and select "Confirm"
- 8 Your transaction is submitte

- Log in Cyberbanking with i-Toker
  - Go to "Investment" > "Linked Deposits" and then "Currency Linked Deposits"
  - Select "Yes" to the acknowledgements and "Proceed"
- Enter your Deposit Amount and enquiry details
  - Select "Proceed"
- Select an "Indicative Coupon (% p.a.)"
- Select "Proceed" to confirm your Risk
  Tolerance Level
- Select your "Cash Settlement Account" and "Proceed"
- Tick the declaration checkboxes and select "Proceed"
- Review the transaction details and selec "Confirm"
- 8 Your transaction is submitte

- Log in Cyberbanking with i-Token
  - Go to "Investment" > "Linked Deposits" and then "Currency Linked Deposits"
  - Select "Yes" to the acknowledgements and "Proceed"
- 2 Enter your Deposit Amount and enquiry details
  - Select "Proceed"
- Select an "Indicative Coupon (% p.a.)"
- Select "Proceed" to confirm your Risk
  Tolerance Level
- Select your "Cash Settlement Account" and "Proceed"
- Tick the declaration checkboxes and select "Proceed"
- Review the transaction details and selec "Confirm"
- Your transaction is submitte

- Log in Cyberbanking with i-Token
  - Go to "Investment" > "Linked Deposits" and then "Currency Linked Deposits"
  - Select "Yes" to the acknowledgements and "Proceed"
- 2 Enter your Deposit Amount and enquiry details
  - Select "Proceed"
- Select an "Indicative Coupon (% p.a.)"
- Select "Proceed" to confirm your Risk
  Tolerance Level
- Select your "Cash Settlement Account" and "Proceed"
- Tick the declaration checkboxes and select "Proceed"
- Review the transaction details and select "Confirm"
- 8 Your transaction is submitte

- Log in Cyberbanking with i-Token
  - Go to "Investment" > "Linked Deposits" and then "Currency Linked Deposits"
  - Select "Yes" to the acknowledgements and "Proceed"
- Enter your Deposit Amount and enquiry details
  - Select "Proceed"
- Select an "Indicative Coupon (% p.a.)"
- Select "Proceed" to confirm your Risk
  Tolerance Level
- Select your "Cash Settlement Account" and "Proceed"
- Tick the declaration checkboxes and select "Proceed"
- Review the transaction details and select "Confirm"
- Your transaction is submitte

- Log in Cyberbanking with i-Token
  - Go to "Investment" > "Linked Deposits" and then "Currency Linked Deposits"
  - Select "Yes" to the acknowledgements and "Proceed"
- 2 Enter your Deposit Amount and enquiry details
  - Select "Proceed"
- Select an "Indicative Coupon (% p.a.)"
- Select "Proceed" to confirm your Risk
  Tolerance Level
- Select your "Cash Settlement Account" and "Proceed"
- Tick the declaration checkboxes and select "Proceed"
- Review the transaction details and select "Confirm"
- 8 Your transaction is submitted