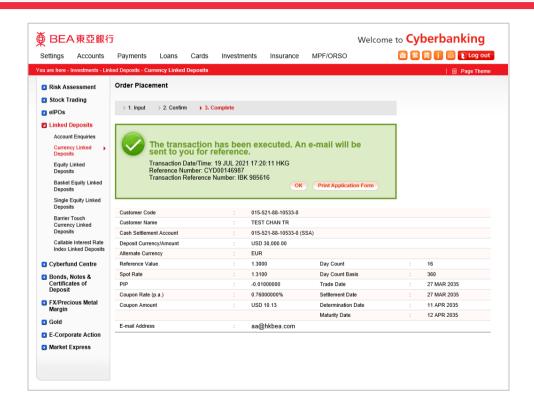

- Log in Cyberbanking with i-Token
  - Go to "Investment" > "Linked Deposits" and then "Currency Linked Deposits"
  - Select "Yes" to the acknowledgements and "Proceed"
- Enter your Deposit Amount and enquiry details
  - Select "Proceed"
- Select an "Indicative Coupon (% p.a.)"
- Select "Proceed" to confirm your Risk
  Tolerance Level
- Select your "Cash Settlement Account" and "Proceed"
- Tick the declaration checkboxes and select "Proceed"
- Review the transaction details and select "Confirm"
- 8 Your transaction is submitte

- Log in Cyberbanking with i-Toker
  - Go to "Investment" > "Linked Deposits" and then "Currency Linked Deposits"
  - Select "Yes" to the acknowledgements and "Proceed"
- Enter your Deposit Amount and enquiry details
  - Select "Proceed"
- Select an "Indicative Coupon (% p.a.)"
- Select "Proceed" to confirm your Risk
  Tolerance Level
- Select your "Cash Settlement Account" and "Proceed"
- Tick the declaration checkboxes and select "Proceed"
- Review the transaction details and selec "Confirm"
- 8 Your transaction is submitte

- Log in Cyberbanking with i-Token
  - Go to "Investment" > "Linked Deposits" and then "Currency Linked Deposits"
  - Select "Yes" to the acknowledgements and "Proceed"
- 2 Enter your Deposit Amount and enquiry details
  - Select "Proceed"
- Select an "Indicative Coupon (% p.a.)"
- Select "Proceed" to confirm your Risk
  Tolerance Level
- Select your "Cash Settlement Account" and "Proceed"
- Tick the declaration checkboxes and select "Proceed"
- Review the transaction details and selec "Confirm"
- Your transaction is submitte

- Log in Cyberbanking with i-Token
  - Go to "Investment" > "Linked Deposits" and then "Currency Linked Deposits"
  - Select "Yes" to the acknowledgements and "Proceed"
- 2 Enter your Deposit Amount and enquiry details
  - Select "Proceed"
- Select an "Indicative Coupon (% p.a.)"
- Select "Proceed" to confirm your Risk
  Tolerance Level
- Select your "Cash Settlement Account" and "Proceed"
- Tick the declaration checkboxes and select "Proceed"
- Review the transaction details and select "Confirm"
- 8 Your transaction is submitte

- Log in Cyberbanking with i-Token
  - Go to "Investment" > "Linked Deposits" and then "Currency Linked Deposits"
  - Select "Yes" to the acknowledgements and "Proceed"
- Enter your Deposit Amount and enquiry details
  - Select "Proceed"
- Select an "Indicative Coupon (% p.a.)"
- Select "Proceed" to confirm your Risk
  Tolerance Level
- Select your "Cash Settlement Account" and "Proceed"
- Tick the declaration checkboxes and select "Proceed"
- Review the transaction details and select "Confirm"
- Your transaction is submitte

- Log in Cyberbanking with i-Token
  - Go to "Investment" > "Linked Deposits" and then "Currency Linked Deposits"
  - Select "Yes" to the acknowledgements and "Proceed"
- 2 Enter your Deposit Amount and enquiry details
  - Select "Proceed"
- Select an "Indicative Coupon (% p.a.)"
- Select "Proceed" to confirm your Risk
  Tolerance Level
- Select your "Cash Settlement Account" and "Proceed"
- Tick the declaration checkboxes and select "Proceed"
- Review the transaction details and select "Confirm"
- 8 Your transaction is submitted