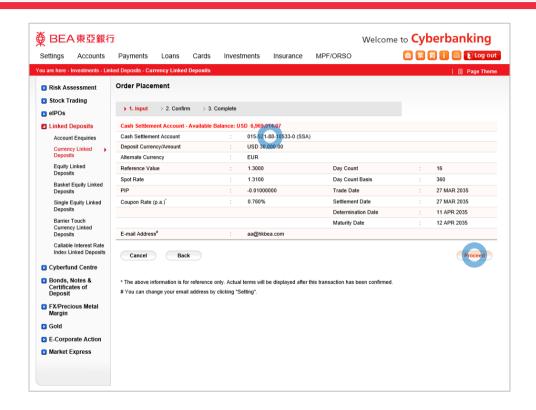

- Log in Cyberbanking with i-Token
  - Go to "Investment" > "Linked Deposits" and then "Currency Linked Deposits"
  - Select "Yes" to the acknowledgements and "Proceed"
- Enter your Deposit Amount and enquiry details
  - Select "Proceed"
- Select an "Indicative Coupon (% p.a.)"
- Select "Proceed" to confirm your Risk
  Tolerance Level
- Select your "Cash Settlement Account" and "Proceed"
- Tick the declaration checkboxes and select "Proceed"
- Review the transaction details and select "Confirm"
- 8 Your transaction is submitte

- Log in Cyberbanking with i-Toker
  - Go to "Investment" > "Linked Deposits" and then "Currency Linked Deposits"
  - Select "Yes" to the acknowledgements and "Proceed"
- Enter your Deposit Amount and enquiry details
  - Select "Proceed"
- Select an "Indicative Coupon (% p.a.)"
- Select "Proceed" to confirm your Risk
  Tolerance Level
- Select your "Cash Settlement Account" and "Proceed"
- Tick the declaration checkboxes and select "Proceed"
- Review the transaction details and selec "Confirm"
- 8 Your transaction is submitte

- Log in Cyberbanking with i-Token
  - Go to "Investment" > "Linked Deposits" and then "Currency Linked Deposits"
  - Select "Yes" to the acknowledgements and "Proceed"
- 2 Enter your Deposit Amount and enquiry details
  - Select "Proceed"
- Select an "Indicative Coupon (% p.a.)"
- Select "Proceed" to confirm your Risk
  Tolerance Level
- Select your "Cash Settlement Account" and "Proceed"
- Tick the declaration checkboxes and select "Proceed"
- Review the transaction details and selec "Confirm"
- Your transaction is submitte

- Log in Cyberbanking with i-Token
  - Go to "Investment" > "Linked Deposits" and then "Currency Linked Deposits"
  - Select "Yes" to the acknowledgements and "Proceed"
- 2 Enter your Deposit Amount and enquiry details
  - Select "Proceed"
- Select an "Indicative Coupon (% p.a.)"
- Select "Proceed" to confirm your Risk
  Tolerance Level
- Select your "Cash Settlement Account" and "Proceed"
- Tick the declaration checkboxes and select "Proceed"
- Review the transaction details and select "Confirm"
- 8 Your transaction is submitte

- Log in Cyberbanking with i-Token
  - Go to "Investment" > "Linked Deposits" and then "Currency Linked Deposits"
  - Select "Yes" to the acknowledgements and "Proceed"
- Enter your Deposit Amount and enquiry details
  - Select "Proceed"
- Select an "Indicative Coupon (% p.a.)"
- Select "Proceed" to confirm your Risk
  Tolerance Level
- Select your "Cash Settlement Account" and "Proceed"
- Tick the declaration checkboxes and select "Proceed"
- Review the transaction details and select "Confirm"
- Your transaction is submitte

- Log in Cyberbanking with i-Token
  - Go to "Investment" > "Linked Deposits" and then "Currency Linked Deposits"
  - Select "Yes" to the acknowledgements and "Proceed"
- 2 Enter your Deposit Amount and enquiry details
  - Select "Proceed"
- Select an "Indicative Coupon (% p.a.)"
- Select "Proceed" to confirm your Risk
  Tolerance Level
- Select your "Cash Settlement Account" and "Proceed"
- Tick the declaration checkboxes and select "Proceed"
- Review the transaction details and select "Confirm"
- 8 Your transaction is submitted