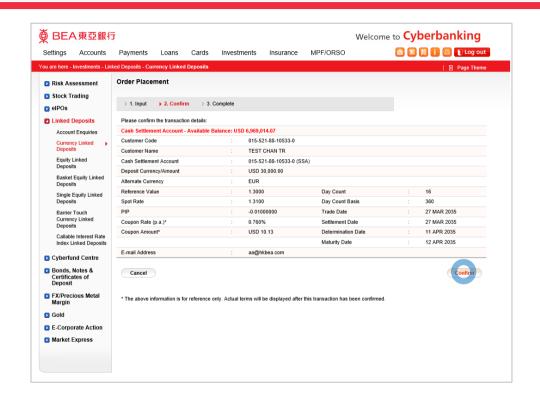

- Log in Cyberbanking with i-Token
  - Go to "Investment" > "Linked Deposits" and then "Currency Linked Deposits"
  - Select "Yes" to the acknowledgements and "Proceed"
- Enter your Deposit Amount and enquiry details
  - Select "Proceed"
- Select an "Indicative Coupon (% p.a.)"
- Select "Proceed" to confirm your Risk
  Tolerance Level
- Select your "Cash Settlement Account" and "Proceed"
- Tick the declaration checkboxes and select "Proceed"
- Review the transaction details and select "Confirm"
- 8 Your transaction is submitte

- Log in Cyberbanking with i-Toker
  - Go to "Investment" > "Linked Deposits" and then "Currency Linked Deposits"
  - Select "Yes" to the acknowledgements and "Proceed"
- Enter your Deposit Amount and enquiry details
  - Select "Proceed"
- Select an "Indicative Coupon (% p.a.)"
- Select "Proceed" to confirm your Risk
  Tolerance Level
- Select your "Cash Settlement Account" and "Proceed"
- Tick the declaration checkboxes and select "Proceed"
- Review the transaction details and selec "Confirm"
- 8 Your transaction is submitte

- Log in Cyberbanking with i-Token
  - Go to "Investment" > "Linked Deposits" and then "Currency Linked Deposits"
  - Select "Yes" to the acknowledgements and "Proceed"
- 2 Enter your Deposit Amount and enquiry details
  - Select "Proceed"
- Select an "Indicative Coupon (% p.a.)"
- Select "Proceed" to confirm your Risk
  Tolerance Level
- Select your "Cash Settlement Account" and "Proceed"
- Tick the declaration checkboxes and select "Proceed"
- Review the transaction details and selec "Confirm"
- Your transaction is submitte

- Log in Cyberbanking with i-Token
  - Go to "Investment" > "Linked Deposits" and then "Currency Linked Deposits"
  - Select "Yes" to the acknowledgements and "Proceed"
- 2 Enter your Deposit Amount and enquiry details
  - Select "Proceed"
- Select an "Indicative Coupon (% p.a.)"
- Select "Proceed" to confirm your Risk
  Tolerance Level
- Select your "Cash Settlement Account" and "Proceed"
- Tick the declaration checkboxes and select "Proceed"
- Review the transaction details and select "Confirm"
- 8 Your transaction is submitte

- Log in Cyberbanking with i-Token
  - Go to "Investment" > "Linked Deposits" and then "Currency Linked Deposits"
  - Select "Yes" to the acknowledgements and "Proceed"
- Enter your Deposit Amount and enquiry details
  - Select "Proceed"
- Select an "Indicative Coupon (% p.a.)"
- Select "Proceed" to confirm your Risk
  Tolerance Level
- Select your "Cash Settlement Account" and "Proceed"
- Tick the declaration checkboxes and select "Proceed"
- Review the transaction details and select "Confirm"
- Your transaction is submitte

- Log in Cyberbanking with i-Token
  - Go to "Investment" > "Linked Deposits" and then "Currency Linked Deposits"
  - Select "Yes" to the acknowledgements and "Proceed"
- 2 Enter your Deposit Amount and enquiry details
  - Select "Proceed"
- Select an "Indicative Coupon (% p.a.)"
- Select "Proceed" to confirm your Risk
  Tolerance Level
- Select your "Cash Settlement Account" and "Proceed"
- Tick the declaration checkboxes and select "Proceed"
- Review the transaction details and select "Confirm"
- 8 Your transaction is submitted