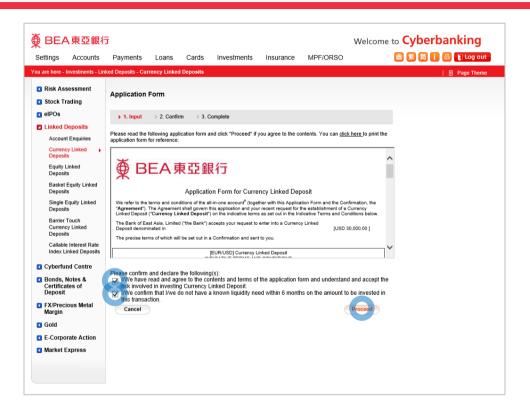

- Log in Cyberbanking with i-Token
  - Go to "Investment" > "Linked Deposits" and then "Currency Linked Deposits"
  - Select "Yes" to the acknowledgements and "Proceed"
- Enter your Deposit Amount and enquiry details
  - Select "Proceed"
- Select an "Indicative Coupon (% p.a.)"
- Select "Proceed" to confirm your Risk
  Tolerance Level
- Select your "Cash Settlement Account" and "Proceed"
- Tick the declaration checkboxes and select "Proceed"
- Review the transaction details and select "Confirm"
- 8 Your transaction is submitte

- Log in Cyberbanking with i-Toker
  - Go to "Investment" > "Linked Deposits" and then "Currency Linked Deposits"
  - Select "Yes" to the acknowledgements and "Proceed"
- Enter your Deposit Amount and enquiry details
  - Select "Proceed"
- Select an "Indicative Coupon (% p.a.)"
- Select "Proceed" to confirm your Risk
  Tolerance Level
- Select your "Cash Settlement Account" and "Proceed"
- Tick the declaration checkboxes and select "Proceed"
- Review the transaction details and selec "Confirm"
- 8 Your transaction is submitte

- Log in Cyberbanking with i-Token
  - Go to "Investment" > "Linked Deposits" and then "Currency Linked Deposits"
  - Select "Yes" to the acknowledgements and "Proceed"
- 2 Enter your Deposit Amount and enquiry details
  - Select "Proceed"
- Select an "Indicative Coupon (% p.a.)"
- Select "Proceed" to confirm your Risk
  Tolerance Level
- Select your "Cash Settlement Account" and "Proceed"
- Tick the declaration checkboxes and select "Proceed"
- Review the transaction details and selec "Confirm"
- Your transaction is submitte

- Log in Cyberbanking with i-Token
  - Go to "Investment" > "Linked Deposits" and then "Currency Linked Deposits"
  - Select "Yes" to the acknowledgements and "Proceed"
- 2 Enter your Deposit Amount and enquiry details
  - Select "Proceed"
- Select an "Indicative Coupon (% p.a.)"
- Select "Proceed" to confirm your Risk
  Tolerance Level
- Select your "Cash Settlement Account" and "Proceed"
- Tick the declaration checkboxes and select "Proceed"
- Review the transaction details and select "Confirm"
- 8 Your transaction is submitte

- Log in Cyberbanking with i-Token
  - Go to "Investment" > "Linked Deposits" and then "Currency Linked Deposits"
  - Select "Yes" to the acknowledgements and "Proceed"
- Enter your Deposit Amount and enquiry details
  - Select "Proceed"
- Select an "Indicative Coupon (% p.a.)"
- Select "Proceed" to confirm your Risk
  Tolerance Level
- Select your "Cash Settlement Account" and "Proceed"
- Tick the declaration checkboxes and select "Proceed"
- Review the transaction details and select "Confirm"
- Your transaction is submitte

- Log in Cyberbanking with i-Token
  - Go to "Investment" > "Linked Deposits" and then "Currency Linked Deposits"
  - Select "Yes" to the acknowledgements and "Proceed"
- 2 Enter your Deposit Amount and enquiry details
  - Select "Proceed"
- Select an "Indicative Coupon (% p.a.)"
- Select "Proceed" to confirm your Risk
  Tolerance Level
- Select your "Cash Settlement Account" and "Proceed"
- Tick the declaration checkboxes and select "Proceed"
- Review the transaction details and select "Confirm"
- 8 Your transaction is submitted