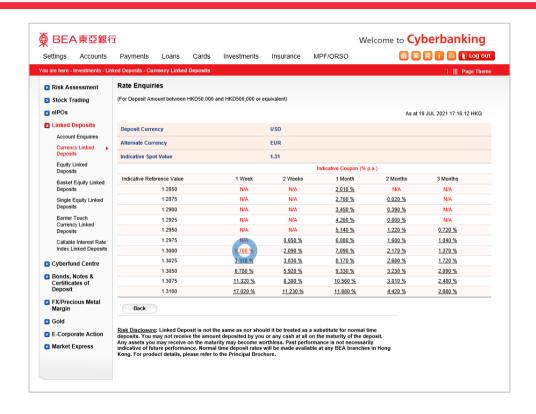

- Log in Cyberbanking with i-Token
  - Go to "Investment" > "Linked Deposits" and then "Currency Linked Deposits"
  - Select "Yes" to the acknowledgements and "Proceed"
- Enter your Deposit Amount and enquiry details
  - Select "Proceed"
- Select an "Indicative Coupon (% p.a.)"
- Select "Proceed" to confirm your Risk
  Tolerance Level
- Select your "Cash Settlement Account" and "Proceed"
- Tick the declaration checkboxes and select "Proceed"
- Review the transaction details and select "Confirm"
- 8 Your transaction is submitte

- Log in Cyberbanking with i-Toker
  - Go to "Investment" > "Linked Deposits" and then "Currency Linked Deposits"
  - Select "Yes" to the acknowledgements and "Proceed"
- Enter your Deposit Amount and enquiry details
  - Select "Proceed"
- Select an "Indicative Coupon (% p.a.)"
- Select "Proceed" to confirm your Risk
  Tolerance Level
- Select your "Cash Settlement Account" and "Proceed"
- Tick the declaration checkboxes and select "Proceed"
- Review the transaction details and selec "Confirm"
- 8 Your transaction is submitte

- Log in Cyberbanking with i-Token
  - Go to "Investment" > "Linked Deposits" and then "Currency Linked Deposits"
  - Select "Yes" to the acknowledgements and "Proceed"
- 2 Enter your Deposit Amount and enquiry details
  - Select "Proceed"
- Select an "Indicative Coupon (% p.a.)"
- Select "Proceed" to confirm your Risk
  Tolerance Level
- Select your "Cash Settlement Account" and "Proceed"
- Tick the declaration checkboxes and select "Proceed"
- Review the transaction details and selec "Confirm"
- Your transaction is submitte

- Log in Cyberbanking with i-Token
  - Go to "Investment" > "Linked Deposits" and then "Currency Linked Deposits"
  - Select "Yes" to the acknowledgements and "Proceed"
- 2 Enter your Deposit Amount and enquiry details
  - Select "Proceed"
- Select an "Indicative Coupon (% p.a.)"
- Select "Proceed" to confirm your Risk
  Tolerance Level
- Select your "Cash Settlement Account" and "Proceed"
- Tick the declaration checkboxes and select "Proceed"
- Review the transaction details and select "Confirm"
- 8 Your transaction is submitte

- Log in Cyberbanking with i-Token
  - Go to "Investment" > "Linked Deposits" and then "Currency Linked Deposits"
  - Select "Yes" to the acknowledgements and "Proceed"
- Enter your Deposit Amount and enquiry details
  - Select "Proceed"
- Select an "Indicative Coupon (% p.a.)"
- Select "Proceed" to confirm your Risk
  Tolerance Level
- Select your "Cash Settlement Account" and "Proceed"
- Tick the declaration checkboxes and select "Proceed"
- Review the transaction details and select "Confirm"
- Your transaction is submitte

- Log in Cyberbanking with i-Token
  - Go to "Investment" > "Linked Deposits" and then "Currency Linked Deposits"
  - Select "Yes" to the acknowledgements and "Proceed"
- 2 Enter your Deposit Amount and enquiry details
  - Select "Proceed"
- Select an "Indicative Coupon (% p.a.)"
- Select "Proceed" to confirm your Risk
  Tolerance Level
- Select your "Cash Settlement Account" and "Proceed"
- Tick the declaration checkboxes and select "Proceed"
- Review the transaction details and select "Confirm"
- 8 Your transaction is submitted