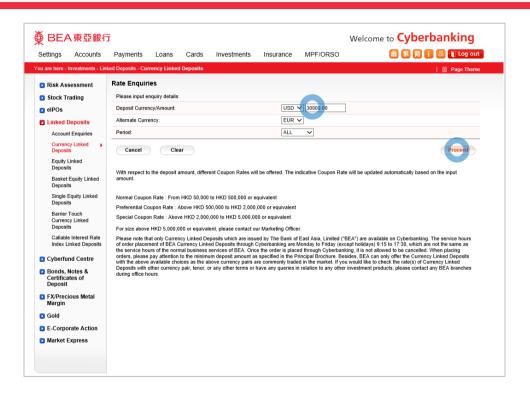

- Log in Cyberbanking with i-Token
  - Go to "Investment" > "Linked Deposits" and then "Currency Linked Deposits"
  - Select "Yes" to the acknowledgements and "Proceed"
- Enter your Deposit Amount and enquiry details
  - Select "Proceed"
- Select an "Indicative Coupon (% p.a.)"
- Select "Proceed" to confirm your Risk
  Tolerance Level
- Select your "Cash Settlement Account" and "Proceed"
- Tick the declaration checkboxes and select "Proceed"
- Review the transaction details and select "Confirm"
- 8 Your transaction is submitte

- Log in Cyberbanking with i-Toker
  - Go to "Investment" > "Linked Deposits" and then "Currency Linked Deposits"
  - Select "Yes" to the acknowledgements and "Proceed"
- Enter your Deposit Amount and enquiry details
  - Select "Proceed"
- Select an "Indicative Coupon (% p.a.)"
- Select "Proceed" to confirm your Risk
  Tolerance Level
- Select your "Cash Settlement Account" and "Proceed"
- Tick the declaration checkboxes and select "Proceed"
- Review the transaction details and selec "Confirm"
- 8 Your transaction is submitte

- Log in Cyberbanking with i-Token
  - Go to "Investment" > "Linked Deposits" and then "Currency Linked Deposits"
  - Select "Yes" to the acknowledgements and "Proceed"
- 2 Enter your Deposit Amount and enquiry details
  - Select "Proceed"
- Select an "Indicative Coupon (% p.a.)"
- Select "Proceed" to confirm your Risk
  Tolerance Level
- Select your "Cash Settlement Account" and "Proceed"
- Tick the declaration checkboxes and select "Proceed"
- Review the transaction details and selec "Confirm"
- Your transaction is submitte

- Log in Cyberbanking with i-Token
  - Go to "Investment" > "Linked Deposits" and then "Currency Linked Deposits"
  - Select "Yes" to the acknowledgements and "Proceed"
- 2 Enter your Deposit Amount and enquiry details
  - Select "Proceed"
- Select an "Indicative Coupon (% p.a.)"
- Select "Proceed" to confirm your Risk
  Tolerance Level
- Select your "Cash Settlement Account" and "Proceed"
- Tick the declaration checkboxes and select "Proceed"
- Review the transaction details and select "Confirm"
- 8 Your transaction is submitte

- Log in Cyberbanking with i-Token
  - Go to "Investment" > "Linked Deposits" and then "Currency Linked Deposits"
  - Select "Yes" to the acknowledgements and "Proceed"
- Enter your Deposit Amount and enquiry details
  - Select "Proceed"
- Select an "Indicative Coupon (% p.a.)"
- Select "Proceed" to confirm your Risk
  Tolerance Level
- Select your "Cash Settlement Account" and "Proceed"
- Tick the declaration checkboxes and select "Proceed"
- Review the transaction details and select "Confirm"
- Your transaction is submitte

- Log in Cyberbanking with i-Token
  - Go to "Investment" > "Linked Deposits" and then "Currency Linked Deposits"
  - Select "Yes" to the acknowledgements and "Proceed"
- 2 Enter your Deposit Amount and enquiry details
  - Select "Proceed"
- Select an "Indicative Coupon (% p.a.)"
- Select "Proceed" to confirm your Risk
  Tolerance Level
- Select your "Cash Settlement Account" and "Proceed"
- Tick the declaration checkboxes and select "Proceed"
- Review the transaction details and select "Confirm"
- 8 Your transaction is submitted